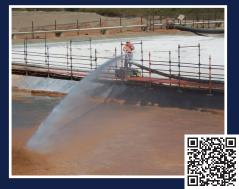

#### Hydro Mining Solutions

The locally manufactured SlurryBlaster is purpose-engineered for removal of slurry and sediment accumulation on dam walls and inside dams. It will assist mines with on-going maintenance. It offers mining and plant operations a cost effective cleaning tool for all applications where slurry has become an issue and needs to be washed away.