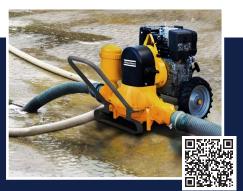

### Diesel Driven Dewatering Pump Sets

Our self-priming diesel driven pump sets are suitable for dewatering applications where power is not readily available. Available as standard import or as local custom engineered.