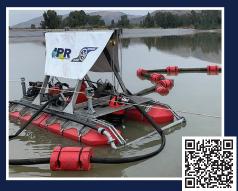

## SlurrySucker Dredging Solution

The SlurrySucker Dredging System is suitable for the regular cleaning of process water ponds, return water dams or other water storage areas. It is also ideal for dredging and cleaning water capture areas where silt or slimes is an issue or where water retention and water holding capacity is being threatened.