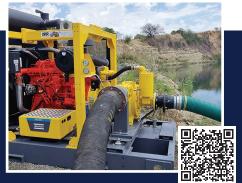

Submersible Dewatering Pumps

Submersible pumps are an effective, inexpensive solution for dewatering whether on an opencast mine or quarry site, in an underground mine, on a construction site or anywhere else that dewatering needs to be done.