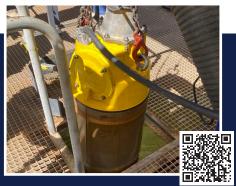

Submersible Dewatering Pumps

Submersible pumps are an effective, inexpensive solution for dewatering whether on an opencast mine or quarry site, in an underground mine, on a construction site or anywhere else that dewatering needs to be done.