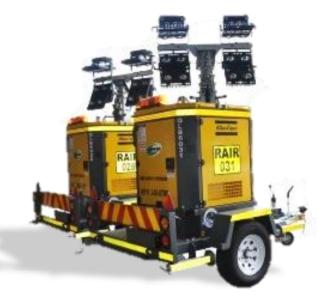

## QLB6

Atlas Copco QLB6 Silenced Lighting Tower: QLB6

| General Information                           |                                |                                  |
|-----------------------------------------------|--------------------------------|----------------------------------|
| Dimensions LxWxH (mm) (Trailer Mounted)       | 3400 x 1800 x 290              | 00                               |
| Mass (Wet - Ready to operate) (kg) (Trailer M | ounted) 1600                   |                                  |
| Fuel Tank Capacity (I)                        | 140                            |                                  |
| Fuel Consumption at 75% Load (I/hr) to 100%   | Load (I/hr) 0,5                |                                  |
| Frequency (Hz)                                | 50                             |                                  |
| Prime Rated Power (Kva/KW)                    | 2,7                            |                                  |
| Voltage (V)                                   | 230                            |                                  |
| Luminosity                                    | 5,4Lm/m2 (0.5Fc                | @ 7 Acres)                       |
| Sound Power Level LWA dB (A)                  | 88                             |                                  |
| Min/Max Ambient ('C)                          | -18/50                         |                                  |
| Engine                                        | Hatz                           |                                  |
| Power (kW)                                    | 3,5                            |                                  |
| Other features                                |                                |                                  |
| 9 Kg Fire Extinguisher                        | 4-Pole Battery Isolator Switch | Trailer Mounted and Easy to Move |

Compact, Robust and Versatile

Smartmast Automated Mast

Road Worthy with LED Lights

360 Degrees Rotation of Mast

Remote Start via Photocell or Weekly Timer

Twin Strobe Light (Indicating Unit is Operational)

Unit to Mine Specifications

Spillage Free Frame for Fluid Contain-

LED 4 X 350W